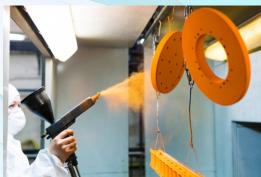

## Stipple Finish Powder Paints-NANOGRANULAR

Features & Chemical Nature: Fast drying, resin based, stipple finish Granular Effect paints it's single pack

### Recommended use:

Recommended used in mild steel and cast iron surface. Specially design for steel and cupboard, electric motor, pump, sheet metal Partsetc.also huge used in machinery instead of powder coating.